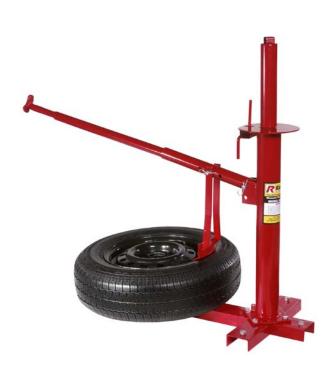

Brand: Ranger Model: RWS-3TC

**Description: Manual Tire Changer** 

## **An Incredibly Efficient Tire Changing System**

The RWS-3TC is an absolute necessity for any tire shop. Ideal for professional use or at home in the garage, the Manual Tire Changer performs both mounting and bead breaking procedures at a fraction of the normal cost. Heavy steal construction combined with portability and easy operation make the Ranger Manual Tire Changer the in-class leader and the service professional's first choice.

## **Features**

- A must for tire shops
- Efficient operation at a fraction of the cost
- Perfect for home or shop use
- Performs both mounting and bead breaking operations
- Heavy steel construction for maximum durability
- Portable and easy to use

## **Specifications**

- Wheel plate diameter: 7-1/2" / 191 mm
- Base dimensions: 15" x 18" / 381 mm x 457 mm
- Tire capacity: 8" to 7-1/2" x 16" / 203 mm to 191 mm x 406 mm
- Shipping weight: 32 lbs. / 15 kg
- Shipping dimensions: 38" x 9" x 8" / 965 mm x 229 mm x 203 mm