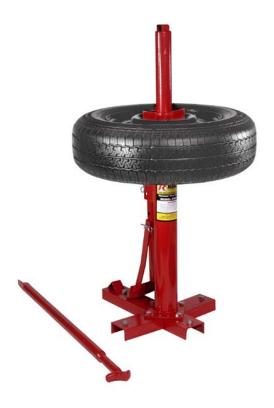

Brand: Ranger Model: RWS-3TC

**Description: Manual Tire Changer** 

## **An Incredibly Efficient Tire Changing System**

The RWS-3TC is an absolute necessity for any tire shop. Ideal for professional use or at home in the garage, the Manual Tire Changer performs both mounting and bead breaking procedures at a fraction of the normal cost. Heavy steal construction combined with portability and easy operation make the Ranger Manual Tire Changer the in-class leader and the service professional's first choice.

## **Features**

- A must for tire shops
- Efficient operation at a fraction of the cost
- Perfect for home or shop use
- Performs both mounting and bead breaking operations
- Heavy steel construction for maximum durability
- Portable and easy to use

## **Specifications**

- Wheel plate diameter: 7-1/2" / 191 mm
- Base dimensions: 15" x 18" / 381 mm x 457 mm
- Tire capacity: 8" to 7-1/2" x 16" / 203 mm to 191 mm x 406 mm
- Shipping weight: 32 lbs. / 15 kg
- Shipping dimensions: 38" x 9" x 8" / 965 mm x 229 mm x 203 mm