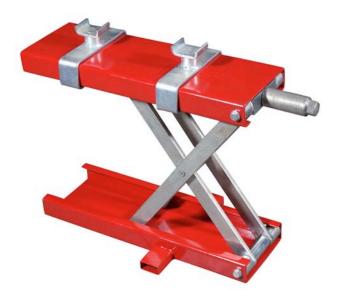

## Brand: Ranger Model: RML-1100 Description: 1100-lb. Capacity Motorcycle / ATV Jack

## For the Ground or Ranger Platform Lift

The low-rise RML-1100 Motorcycle / ATV Jack can be used on the ground or together with platform lifts. With a raised height of 16-1/2" and two adaptable saddle adjusters, this specialty jack will increase service capacity and give you the convenience of extra room where you need it most.

## **Features**

- Perfect for servicing motorcycles and ATVs
- Works on the ground or can be used with platform lifts
- Low-profile design fits under custom frames
- Includes two adjustable saddle adapters

## **Specifications**

- Lifting capacity: 1,100 lbs. / 499 kg
- Lowered height: 3-1/2" / 90 mm
- Raised height: 16" / 405 mm
- **Top dimensions:** 6" x 17-3/4" / 150 mm x 450 mm
- Shipping weight: 30 lbs. / 14 kg
- Shipping dimensions: 21" x 13" x 4" / 530 mm x 340 mm x 100 mm