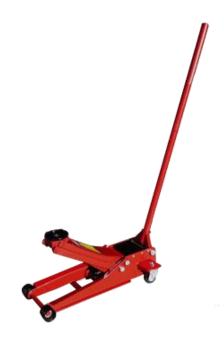

www.bendpak.com

**Brand: Ranger** 

Model: RFJ-5000HD

SKU: 5150056

**Description: 2.5 Ton Heavy Duty Floor Jack** 

- Swivel casters for easy mobility.
- Simple twist control for adjustable lowering
- Professional model designed for heavy use.
- Universal-joint release system.
- Roller-cam, dual plunger pump assembly.
- Heavy steel construction for maximum durability.
- Double-sealed hydraulics for longer service life.
- Sealed hydraulic unit prevents contamination.
- Safety overload system.
- Flanged side plates for increased strength.
- Lifting Capacity: 5,000 lbs. / 2268 Kg.
- Lowered Height: 3" / 76 mm.
- Raised Height: 20" / 508 mm.
- Front Overall Width: 10-1/2" / 267 mm.
- Rear Overall Width: 14" / 356 mm.
- Shipping Weight: 74lbs. / 34 Kg.